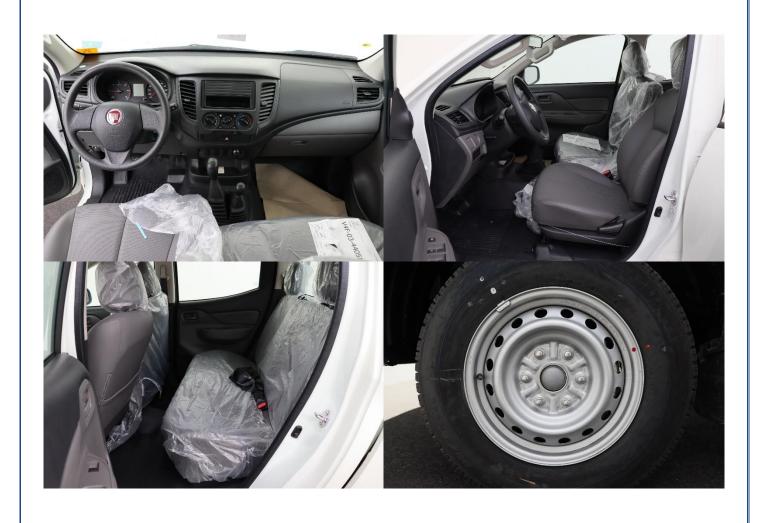

### Safety and security

Front airbags (driver and passenger)
3-point Rear Seat Belts
2 Rear Head Restraints

#### Comfort and funtionality

Front & Rear Electric Windows
Manual Air Conditioning
4WD Selector with 3 modes
Halogen Headlights with Black bezel
Manualy Adjustable Driver's Seat
Steering Wheel with Tilt Adjustments
Full Size Spare wheel