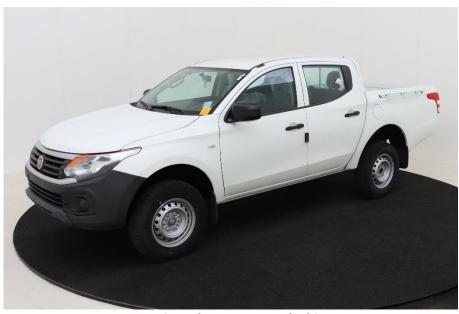

# **NEW Fiat Fullback 2.5D Base GL DC 4WD Euro 2**

# Manual transmission / 79kW - 108 PS / Production March 2020

Exterior colour: 563 Pastel white Interior colour: Grey leatherette

### **Main equipment:**

Fullback Base GL 6-seats 4x4