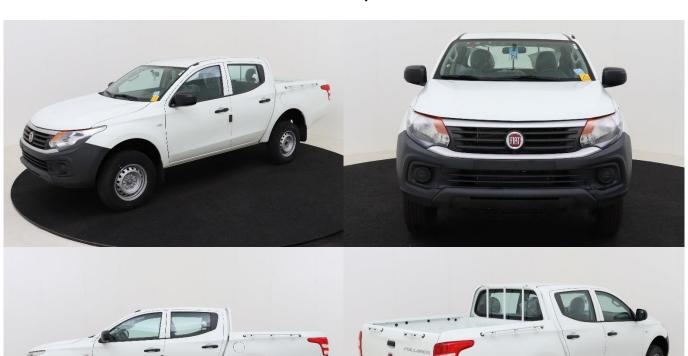

# **NEW Fiat Fullback 2.5D Base GL DC 4WD Euro 2**

# Manual transmission / 79kW - 108 PS / Production March 2020

Exterior colour: 563 Pastel white Interior colour: Grey leatherette

#### Line and Style

Black Door Mirrors and Handles Leatherette Interiors Black Front Grille Front & Rear Mud Guards Double Walled Load Bed and Tailgate Load Bed Inner Hooks x6